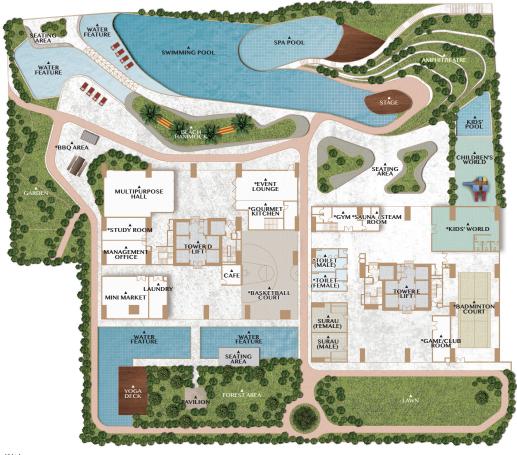

VERDURA

Tower E



# The Urban Resort Living Destination

Welcome to the new definition of resort life — Verdura is the first phase of the Bangsar Hill Park development that introduces you to a luxurious lifestyle, surrounded by lush greenery.





# The Meeting Point of Nature and Urban Living

Set to the backdrop of the vibrant Bangsar cityscape, Verdura at Bangsar Hill Park is the perfect oasis for urban living with resort-inspired lifestyle amenities surrounded by an abundance of greenery. Experience a fine range of thoughtfully crafted facilities while being conveniently connected to Kuala Lumpur's city centre and beyond. This is the place where the cosmopolitan meets nature, where you can live in the middle of it all.





Level 6
\*Clubhouse Facilities







Level 6m





Rooftop



### Type 1A-E

1,345 sq. ft. | 125 sq. m.

3 Bedrooms, 3 Bathrooms



### Type 1B-E

1,434 sq. ft. | 133 sq. m.









# Type 2A-E

978 sq. ft. | 91 sq. m.

2+1 Bedrooms, 2 Bathrooms



### Type 2A1-E

978 sq. ft. | 91 sq. m.

2+1 Bedrooms, 2 Bathrooms







### Type 2B-E

917 sq.ft. | 85 sq.m. 2 Bedrooms, 2 Bathrooms



**Туре 2В1-Е** 

917 sq.ft. | 85 sq.m. 2 Bedrooms, 2 Bathrooms







Type 3A-E 1,435 sq.ft. | 133 sq.m. 3+1 Bedrooms, 4 Bathrooms



туре 3В-Е

**1,478** sq. ft. | **137** sq. m. 3+1 Bedrooms, 4 Bathrooms







1219

## Specifications

| Specifications                |                                                                                                        |