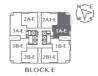

### Type 1A-E

1,345 sq. ft. | 125 sq. m.

3 Bedrooms, 3 Bathrooms

### Type 1B-E

1,434 sq. ft. | 133 sq. m.

# Type 2A-E

978 sq. ft. | 91 sq. m.

2+1 Bedrooms, 2 Bathrooms

### Type 2A1-E

978 sq. ft. | 91 sq. m.

2+1 Bedrooms, 2 Bathrooms

### Type 2B-E

917 sq.ft. | 85 sq.m. 2 Bedrooms, 2 Bathrooms

**Туре 2В1-Е** 

917 sq.ft. | 85 sq.m. 2 Bedrooms, 2 Bathrooms

Type 3A-E 1,435 sq.ft. | 133 sq.m. 3+1 Bedrooms, 4 Bathrooms

туре 3В-Е

**1,478** sq. ft. | **137** sq. m. 3+1 Bedrooms, 4 Bathrooms