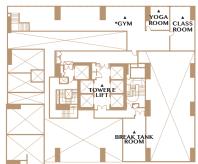

VERDURA

Tower E



# The Urban Resort Living Destination

Welcome to the new definition of resort life — Verdura is the first phase of the Bangsar Hill Park development that introduces you to a luxurious lifestyle, surrounded by lush greenery.





# The Meeting Point of Nature and Urban Living

Set to the backdrop of the vibrant Bangsar cityscape, Verdura at Bangsar Hill Park is the perfect oasis for urban living with resort-inspired lifestyle amenities surrounded by an abundance of greenery. Experience a fine range of thoughtfully crafted facilities while being conveniently connected to Kuala Lumpur's city centre and beyond. This is the place where the cosmopolitan meets nature, where you can live in the middle of it all.





Level 6
\*Clubhouse Facilities







Level 6m





Rooftop



### Type 1A-E

1,345 sq. ft. | 125 sq. m.

3 Bedrooms, 3 Bathrooms



### Type 1B-E

1,434 sq. ft. | 133 sq. m.









# Type 2A-E

978 sq. ft. | 91 sq. m.

2+1 Bedrooms, 2 Bathrooms



### Type 2A1-E

978 sq. ft. | 91 sq. m.

2+1 Bedrooms, 2 Bathrooms







### Type 2B-E

917 sq.ft. | 85 sq.m. 2 Bedrooms, 2 Bathrooms



**Туре 2В1-Е** 

917 sq.ft. | 85 sq.m. 2 Bedrooms, 2 Bathrooms







Type 3A-E 1,435 sq.ft. | 133 sq.m. 3+1 Bedrooms, 4 Bathrooms



туре 3В-Е

**1,478** sq. ft. | **137** sq. m. 3+1 Bedrooms, 4 Bathrooms







1219

## Specifications

| Specifications                |                                                                                                        |                                                   |            |