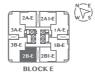

### Type 1A-E

1,345 sq. ft. | 125 sq. m.

3 Bedrooms, 3 Bathrooms

### Type 1B-E

1,434 sq. ft. | 133 sq. m.

# Type 2A-E

978 sq. ft. | 91 sq. m.

2+1 Bedrooms, 2 Bathrooms

### Type 2A1-E

978 sq. ft. | 91 sq. m.

2+1 Bedrooms, 2 Bathrooms

### Type 2B-E

917 sq.ft. | 85 sq.m. 2 Bedrooms, 2 Bathrooms

**Туре 2В1-Е** 

917 sq.ft. | 85 sq.m. 2 Bedrooms, 2 Bathrooms

Type 3A-E 1,435 sq.ft. | 133 sq.m. 3+1 Bedrooms, 4 Bathrooms

туре 3В-Е

**1,478** sq. ft. | **137** sq. m. 3+1 Bedrooms, 4 Bathrooms