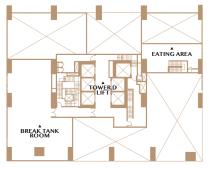

VERDURA

Tower E



# The Urban Resort Living Destination

Welcome to the new definition of resort life — Verdura is the first phase of the Bangsar Hill Park development that introduces you to a luxurious lifestyle, surrounded by lush greenery.





# The Meeting Point of Nature and Urban Living

Set to the backdrop of the vibrant Bangsar cityscape, Verdura at Bangsar Hill Park is the perfect oasis for urban living with resort-inspired lifestyle amenities surrounded by an abundance of greenery. Experience a fine range of thoughtfully crafted facilities while being conveniently connected to Kuala Lumpur's city centre and beyond. This is the place where the cosmopolitan meets nature, where you can live in the middle of it all.





Level 6
\*Clubhouse Facilities







Level 6m





Rooftop



### Type 1A-E

1,345 sq. ft. | 125 sq. m.

3 Bedrooms, 3 Bathrooms



### Type 1B-E

1,434 sq. ft. | 133 sq. m.









# Type 2A-E

978 sq. ft. | 91 sq. m.

2+1 Bedrooms, 2 Bathrooms



### Type 2A1-E

978 sq. ft. | 91 sq. m.

2+1 Bedrooms, 2 Bathrooms







### Type 2B-E

917 sq.ft. | 85 sq.m. 2 Bedrooms, 2 Bathrooms



**Туре 2В1-Е** 

917 sq.ft. | 85 sq.m. 2 Bedrooms, 2 Bathrooms







Type 3A-E 1,435 sq.ft. | 133 sq.m. 3+1 Bedrooms, 4 Bathrooms



туре 3В-Е

**1,478** sq. ft. | **137** sq. m. 3+1 Bedrooms, 4 Bathrooms







1219

## Specifications

| Specifications                |                                                                                                        |                                                   |            |