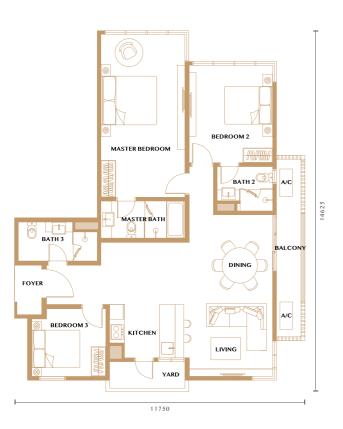

### Type 2B-E

917 sq.ft. | 85 sq.m. 2 Bedrooms, 2 Bathrooms

**Туре 2В1-Е** 

917 sq.ft. | 85 sq.m. 2 Bedrooms, 2 Bathrooms

Type 3A-E 1,435 sq.ft. | 133 sq.m. 3+1 Bedrooms, 4 Bathrooms

туре 3В-Е

**1,478** sq. ft. | **137** sq. m. 3+1 Bedrooms, 4 Bathrooms