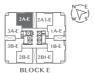

# Type 2A-E

978 sq. ft. | 91 sq. m.

2+1 Bedrooms, 2 Bathrooms

### Type 2A1-E

978 sq. ft. | 91 sq. m.

2+1 Bedrooms, 2 Bathrooms