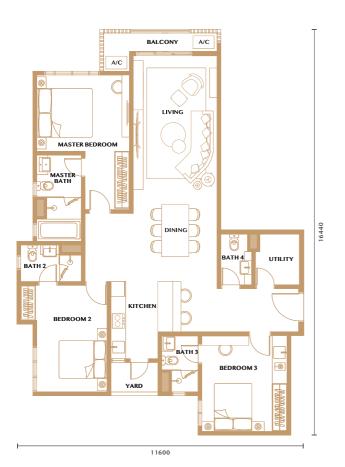

### Type 1A-E

1,345 sq. ft. | 125 sq. m.

3 Bedrooms, 3 Bathrooms

### Type 1B-E

1,434 sq. ft. | 133 sq. m.