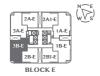

### Type 1A-E

1,345 sq. ft. | 125 sq. m.

3 Bedrooms, 3 Bathrooms

### Type 1B-E

1,434 sq. ft. | 133 sq. m.

# Type 2A-E

978 sq. ft. | 91 sq. m.

2+1 Bedrooms, 2 Bathrooms

### Type 2A1-E

978 sq. ft. | 91 sq. m.

2+1 Bedrooms, 2 Bathrooms

### Type 2B-E

917 sq.ft. | 85 sq.m. 2 Bedrooms, 2 Bathrooms

**Туре 2В1-Е** 

917 sq.ft. | 85 sq.m. 2 Bedrooms, 2 Bathrooms

Type 3A-E 1,435 sq.ft. | 133 sq.m. 3+1 Bedrooms, 4 Bathrooms

туре 3В-Е

**1,478** sq. ft. | **137** sq. m. 3+1 Bedrooms, 4 Bathrooms