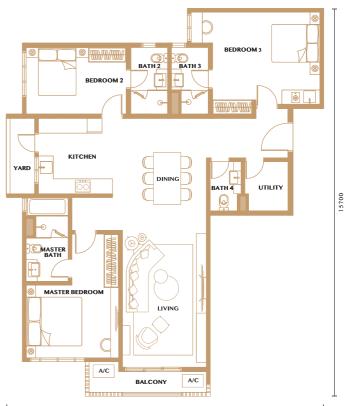

# Type 2A-E

978 sq. ft. | 91 sq. m.

2+1 Bedrooms, 2 Bathrooms

### Type 2A1-E

978 sq. ft. | 91 sq. m.

2+1 Bedrooms, 2 Bathrooms