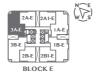

### Type 1A-E

1,345 sq. ft. | 125 sq. m.

3 Bedrooms, 3 Bathrooms

### Type 1B-E

1,434 sq. ft. | 133 sq. m.

# Type 2A-E

978 sq. ft. | 91 sq. m.

2+1 Bedrooms, 2 Bathrooms

### Type 2A1-E

978 sq. ft. | 91 sq. m.

2+1 Bedrooms, 2 Bathrooms

### Type 2B-E

917 sq.ft. | 85 sq.m. 2 Bedrooms, 2 Bathrooms

**Туре 2В1-Е** 

917 sq.ft. | 85 sq.m. 2 Bedrooms, 2 Bathrooms

Type 3A-E 1,435 sq.ft. | 133 sq.m. 3+1 Bedrooms, 4 Bathrooms

туре 3В-Е

**1,478** sq. ft. | **137** sq. m. 3+1 Bedrooms, 4 Bathrooms