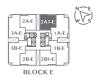

### Type 2B-E

917 sq.ft. | 85 sq.m. 2 Bedrooms, 2 Bathrooms

**Туре 2В1-Е** 

917 sq.ft. | 85 sq.m. 2 Bedrooms, 2 Bathrooms

Type 3A-E 1,435 sq.ft. | 133 sq.m. 3+1 Bedrooms, 4 Bathrooms

туре 3В-Е

**1,478** sq. ft. | **137** sq. m. 3+1 Bedrooms, 4 Bathrooms