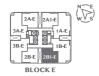

### Type 1A-E

1,345 sq. ft. | 125 sq. m.

3 Bedrooms, 3 Bathrooms

### Type 1B-E

1,434 sq. ft. | 133 sq. m.

# Type 2A-E

978 sq. ft. | 91 sq. m.

2+1 Bedrooms, 2 Bathrooms

### Type 2A1-E

978 sq. ft. | 91 sq. m.

2+1 Bedrooms, 2 Bathrooms

### Type 2B-E

917 sq.ft. | 85 sq.m. 2 Bedrooms, 2 Bathrooms

**Туре 2В1-Е** 

917 sq.ft. | 85 sq.m. 2 Bedrooms, 2 Bathrooms

Type 3A-E 1,435 sq.ft. | 133 sq.m. 3+1 Bedrooms, 4 Bathrooms

туре 3В-Е

**1,478** sq. ft. | **137** sq. m. 3+1 Bedrooms, 4 Bathrooms