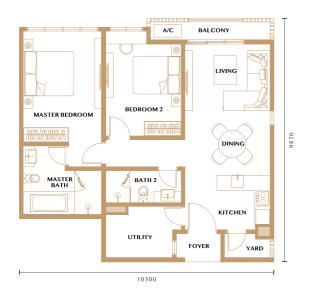

# Type 2A-E

978 sq. ft. | 91 sq. m.

2+1 Bedrooms, 2 Bathrooms

### Type 2A1-E

978 sq. ft. | 91 sq. m.

2+1 Bedrooms, 2 Bathrooms