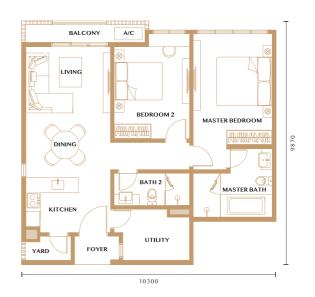

### Type 2B-E

917 sq.ft. | 85 sq.m. 2 Bedrooms, 2 Bathrooms

**Туре 2В1-Е** 

917 sq.ft. | 85 sq.m. 2 Bedrooms, 2 Bathrooms

Type 3A-E 1,435 sq.ft. | 133 sq.m. 3+1 Bedrooms, 4 Bathrooms

туре 3В-Е

**1,478** sq. ft. | **137** sq. m. 3+1 Bedrooms, 4 Bathrooms