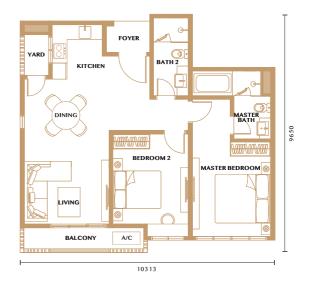

### Type 2B-E

917 sq.ft. | 85 sq.m. 2 Bedrooms, 2 Bathrooms

**Туре 2В1-Е** 

917 sq.ft. | 85 sq.m. 2 Bedrooms, 2 Bathrooms

Type 3A-E 1,435 sq.ft. | 133 sq.m. 3+1 Bedrooms, 4 Bathrooms

туре 3В-Е

**1,478** sq. ft. | **137** sq. m. 3+1 Bedrooms, 4 Bathrooms