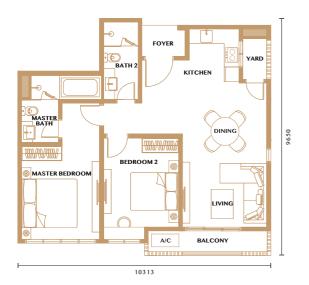

# Type 2A-E

978 sq. ft. | 91 sq. m.

2+1 Bedrooms, 2 Bathrooms

### Type 2A1-E

978 sq. ft. | 91 sq. m.

2+1 Bedrooms, 2 Bathrooms