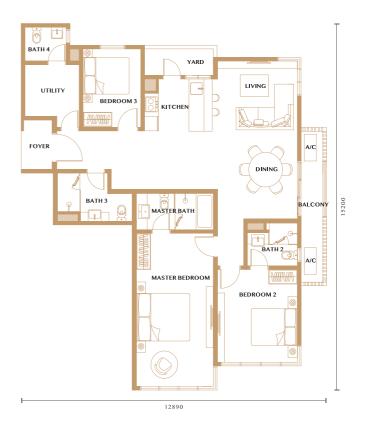

### Type 2B-E

917 sq.ft. | 85 sq.m. 2 Bedrooms, 2 Bathrooms

**Туре 2В1-Е** 

917 sq.ft. | 85 sq.m. 2 Bedrooms, 2 Bathrooms

Type 3A-E 1,435 sq.ft. | 133 sq.m. 3+1 Bedrooms, 4 Bathrooms

туре 3В-Е

**1,478** sq. ft. | **137** sq. m. 3+1 Bedrooms, 4 Bathrooms