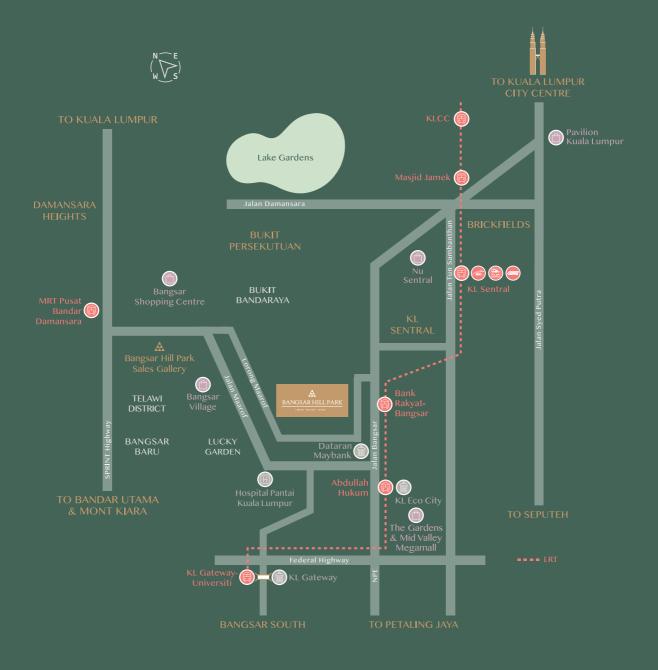

# Where Everything Happens, All at Once

Bangsar Hill Park is a distinguished lifestyle destination that is situated on Lorong Maarof, placing future residents near the vibrancy, convenience, and lifestyle of Bangsar — the perfect spot for the urban spirit.