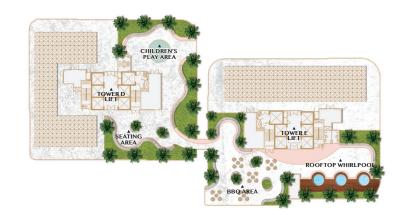

# The Meeting Point of Nature and Urban Living

Set to the backdrop of the vibrant Bangsar cityscape, Verdura at Bangsar Hill Park is the perfect oasis for urban living with resort-inspired lifestyle amenities surrounded by an abundance of greenery. Experience a fine range of thoughtfully crafted facilities while being conveniently connected to Kuala Lumpur's city centre and beyond. This is the place where the cosmopolitan meets nature, where you can live in the middle of it all.

# Where Everything Happens, All at Once

Bangsar Hill Park is a distinguished lifestyle destination that is situated on Lorong Maarof, placing future residents near the vibrancy, convenience, and lifestyle of Bangsar — the perfect spot for the urban spirit.